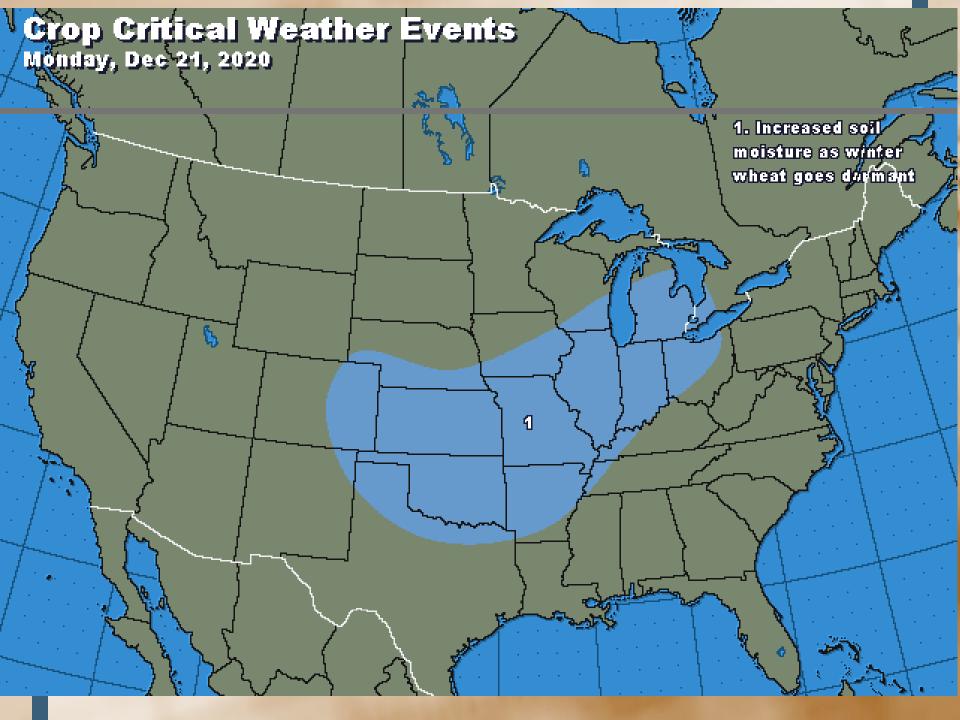

### Crop Critical Weather Events Monday, Dec 21, 2020

1. Drier conditions stressing developing corn and soybeans, out late week storm will benefit

2. Periods of showers continuing to benefit developing to reproductive corn and soybeans

3. Limited shower activity stressing developing to reproductive corn and soybeans. Showers increasing over the weekend

|             |                          |                          |                          | LOC                      | AL CAS                   | H GRAI                   | N PRICES                 | 5                        |                             |                          |                          |                    |
|-------------|--------------------------|--------------------------|--------------------------|--------------------------|--------------------------|--------------------------|--------------------------|--------------------------|-----------------------------|--------------------------|--------------------------|--------------------|
|             |                          |                          |                          |                          |                          |                          | dfbm-moorhe              |                          |                             |                          |                          |                    |
|             |                          |                          | R                        | on Dvergster             | n 218-686-544            | 48 / Josh Tjo            | saas 299-5863            | -Instructors             |                             |                          |                          |                    |
|             |                          | /22/2020 p.i             | m.                       |                          | /2020 5:06               | p.m.                     |                          | <b>//2020 8:15</b> j     | 5 p.m. 12/5/2020 10:34 a.m. |                          |                          |                    |
|             | 2020 Crop                | 2020 Crop                | 2021 Crop                | 2020 Crop                | 2020 Crop                | 2021 Crop                | 2020 Crop                | 2020 Crop                | 2021 Crop                   | 2020 Crop                | 2020 Crop                | 2021 Crop          |
| WHEAT:      | <u>Mar 21-Dec</u><br>Del | <u>Mar 21-Jan</u><br>Del | Sept 21-Aug<br>Del       | <u>Mar 21-Dec</u><br>Del | <u>Mar 21-Jan</u><br>Del | Sept 21-Aug<br>Del       | Mar 21-Dec<br>Del        | <u>Mar 21-Jan</u><br>Del | Sept 21-Aug<br>Del          | <u>Mar 21-Dec</u><br>Del | <u>Mar 21-Jan</u><br>Del | Sept 21-Aug<br>Del |
| Georgetown  | 5.46                     | 5.46                     | 24                       | 5.44                     | 5.44                     | 24                       | 5.47                     | 5.47                     | 20                          | 5.26                     | 5.26                     | 24                 |
| Maple River | 5.26                     | 5.26                     | 5.39                     | 5.24                     | 5.24                     | 5.38                     | 5.27                     | 5.27                     | 5.40                        | 5.11                     | 5.11                     | 5.18               |
| Protein     | +.03*1/5                 | +.03*1/5                 |                          | +.03*1/5                 | +.03*1/5                 |                          | +.03*1/5                 | +.03*1/5                 |                             | +.03*1/5                 | +.03*1/5                 |                    |
| GFE         | 06*1/5                   | 06*1/5                   |                          | 06*1/5                   | 06*1/5                   |                          | 06*1/5                   | 06*1/5                   |                             | 06*1/5                   | 06*1/5                   |                    |
| Basis:Gtwn  | -0.25                    | -0.25                    |                          | -0.25                    | -0.25                    |                          | -0.25                    | -0.25                    |                             | -0.25                    | -0.25                    |                    |
| Breck       | -0.50                    | -0.50                    | -0.70                    | -0.50                    | -0.50                    | -0.70                    | -0.50                    | -0.50                    | -0.70                       | -0.50                    | -0.50                    | -0.70              |
| Felton      | -0.27                    | -0.27                    | -0.37                    | -0.27                    | -0.27                    | -0.37                    | -0.27                    | -0.27                    | -0.37                       | -0.27                    | -0.27                    | -0.37              |
| MRG         | -0.45                    | -0.45                    | -0.55                    | -0.45                    | -0.45                    | -0.55                    | -0.45                    | -0.45                    | -0.55                       | -0.40                    | -0.40                    | -0.55              |
|             |                          |                          |                          |                          |                          |                          |                          |                          |                             |                          |                          |                    |
| SOYBEANS:   | <u>Jan 21-Dec</u><br>Del | <u>Jan 21-Jan</u><br>Del | <u>Nov 21-Oct</u><br>Del | <u>Jan 21-Dec</u><br>Del | <u>Jan 21-Jan</u><br>Del | <u>Nov 21-Oct</u><br>Del | <u>Jan 21-Dec</u><br>Del | <u>Jan 21-Jan</u><br>Del | Nov 21-Oct<br>Del           | <u>Jan 21-Dec</u><br>Del | <u>Jan 21-Jan</u><br>Del | Nov 21-Oct<br>Del  |
| Georgetown  | 11.80                    | 11.80                    |                          | 11.53                    | 11.53                    |                          | 11.03                    | 11.03                    |                             | 10.94                    | 10.94                    |                    |
| Maple River | 11.70                    | 11.70                    | 10.10                    | 11.43                    | 11.43                    | 10.04                    | 10.93                    | 10.93                    | 9.81                        | 10.84                    | 10.84                    | 9.46               |
| Basis: Gtwn | -0.67                    | -0.67                    |                          | -0.67                    | -0.67                    |                          | -0.67                    | -0.67                    |                             | -0.67                    | -0.67                    |                    |
| Breck       | -0.60                    | -0.60                    | -0.75                    | -0.60                    | -0.60                    | -0.75                    | -0.60                    | -0.60                    | -0.75                       | -0.60                    | -0.55                    | -0.75              |
| Felton      | -0.72                    | -0.72                    | -0.67                    | -0.67                    | -0.67                    | -0.67                    | -0.67                    | -0.67                    | -0.67                       | -0.67                    | -0.67                    | -0.82              |
| MRG         | -0.77                    | -0.77                    | -0.77                    | -0.77                    | -0.77                    | -0.77                    | -0.77                    | -0.77                    | -0.77                       | -0.77                    | -0.77                    | -0.92              |
|             |                          |                          |                          |                          |                          |                          |                          |                          |                             |                          |                          |                    |
| CORN:       | <u>Mar 21-Dec</u><br>Del | <u>Mar 21-Jan</u><br>Del | <u>Dec 21-Oct</u><br>Del | <u>Mar 21-Dec</u><br>Del | <u>Mar 21-Jan</u><br>Del | <u>Dec 21-Oct</u><br>Del | <u>Mar 21-Dec</u><br>Del | <u>Mar 21-Jan</u><br>Del | <u>Dec 21-Oct</u><br>Del    | <u>Mar 21-Dec</u><br>Del | <u>Mar 21-Jan</u><br>Del | Dec 21-Oct<br>Del  |
| Georgetown  | 4.01                     | 4.01                     | Dei                      | 3.96                     | 3.96                     | Dei                      | 3.86                     | 3.86                     | Dei                         | <u>561</u><br>3.79       | 3.79                     | Dei                |
| Cargill     | 4.23                     | 4.28                     | 3.75                     | 4.18                     | 4.23                     | 3.74                     | 4.08                     | 4.08                     | 3.64                        | 4.01                     | 4.01                     | 3.60               |
| Basis-Gtwn  | -0.42                    | -0.42                    |                          | -0.42                    | -0.42                    |                          | -0.42                    | -0.42                    |                             | -0.42                    | -0.42                    | 5.00               |
| Cargill     | -0.20                    | -0.15                    | -0.45                    | -0.20                    | -0.15                    | -0.45                    | -0.20                    | -0.20                    | -0.50                       | -0.20                    | -0.20                    | -0.50              |
| Felton      | -0.37                    | -0.37                    | -0.72                    | -0.37                    | -0.37                    | -0.72                    | -0.37                    | -0.37                    | -0.72                       | -0.37                    | -0.37                    | -0.72              |
| MRG         | -0.32                    | -0.32                    | -0.62                    | -0.32                    | -0.32                    | -0.62                    | -0.32                    | -0.32                    | -0.62                       | -0.37                    | -0.37                    | -0.62              |
| Loan Rates  |                          |                          |                          |                          | Com                      | modity Int. F            | Rate: 1.125%             | Dec 1, 2020 F            | arm Storage                 | Loans                    |                          |                    |
|             | 2020                     | 2020                     | 2020                     |                          |                          |                          |                          |                          |                             |                          |                          |                    |