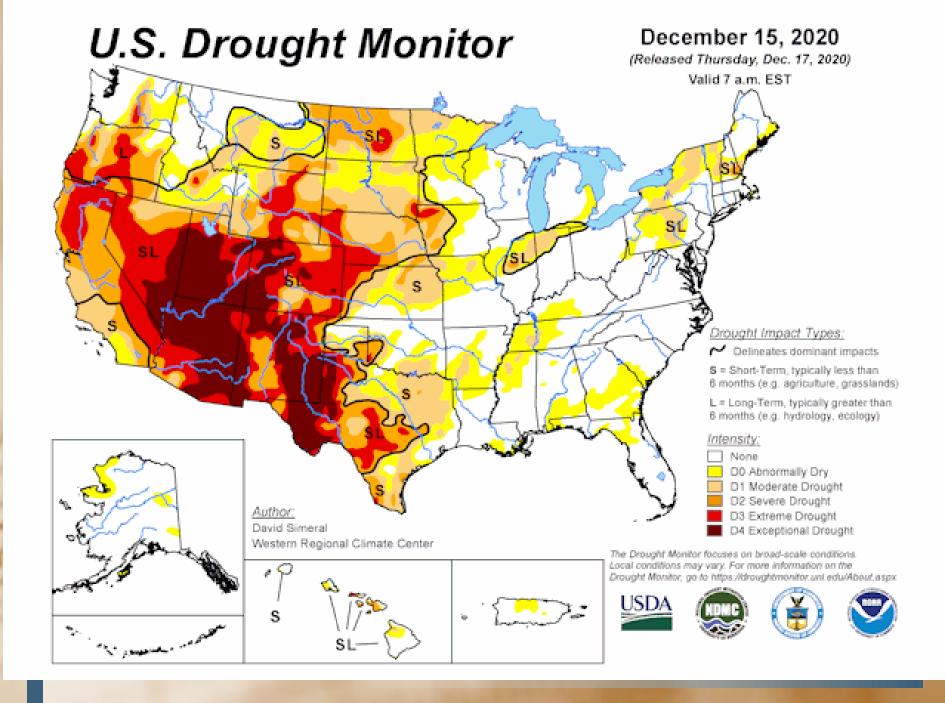

Wheat- US Dollar is still weak, Russia is slowing exports, US Drought is a potential concern but more of an issue in Spring, More reduction in US planted acres for winter wheat and spring wheat in future reports, Early spring wheat acres at 11.7 million acres for 2021 versus 12.7 last month, Support for Mar MW is at \$5.35 while resistance is at \$5.95