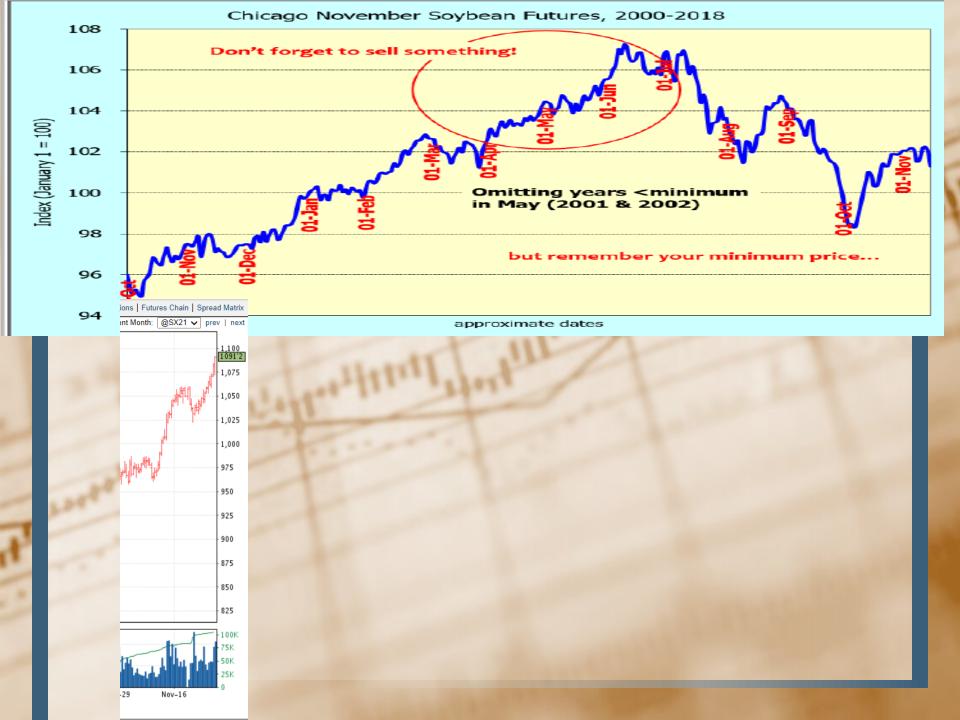

# Marketing Class

-----

DATE DECEMBER 21<sup>ST</sup>, 2020



# Topics for December 21st, 2020

- Current Chart Comparison
- Updates on Grain Prices and Basis/Carry-Review Marketing Plans
- Market Information Outlook



### Index of Iowa Corn Prices, 1990-2014 Crop Years















### Crop Critical Weather Events Monday, Dec 21, 2020

1. Drier conditions stressing developing corn and soybeans, out late week storm will benefit

2. Periods of showers continuing to benefit developing to reproductive corn and soybeans

3. Limited shower activity stressing developing to reproductive corn and soybeans. Showers increasing over the weekend









|             |                          |                          |                          | LOC                      | AL CAS                   | H GRAI                   | N PRICES                 | 5                        |                             |                          |                          |                    |
|-------------|--------------------------|--------------------------|---------------