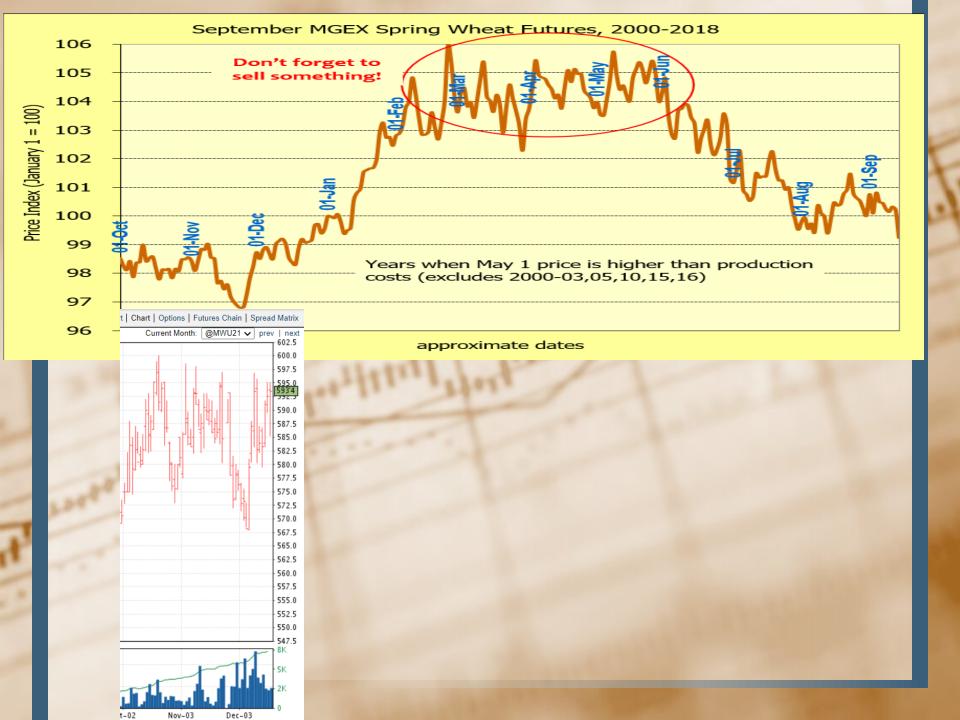

# Marketing Class

-----

DATE DECEMBER 21<sup>ST</sup>, 2020



# Topics for December 21st, 2020

- Current Chart Comparison
- Updates on Grain Prices and Basis/Carry-Review Marketing Plans
- Market Information Outlook



### Index of Iowa Corn Prices, 1990-2014 Crop Years















### Crop Critical Weather Events Monday, Dec 21, 2020

1. Drier conditions stressing developing corn and soybeans, out late week storm will benefit

2. Periods of showers continuing to benefit developing to reproductive corn and soybeans

3. Limited shower activity stressing developing to reproductive corn and soybeans. Showers increasing over the weekend









|             |                          |                          |                          | LOC                      | AL CAS                   | H GRAI                   | N PRICES                 | 5                        |                             |                          |                          |                    |
|-------------|--------------------------|--------------------------|---------------------