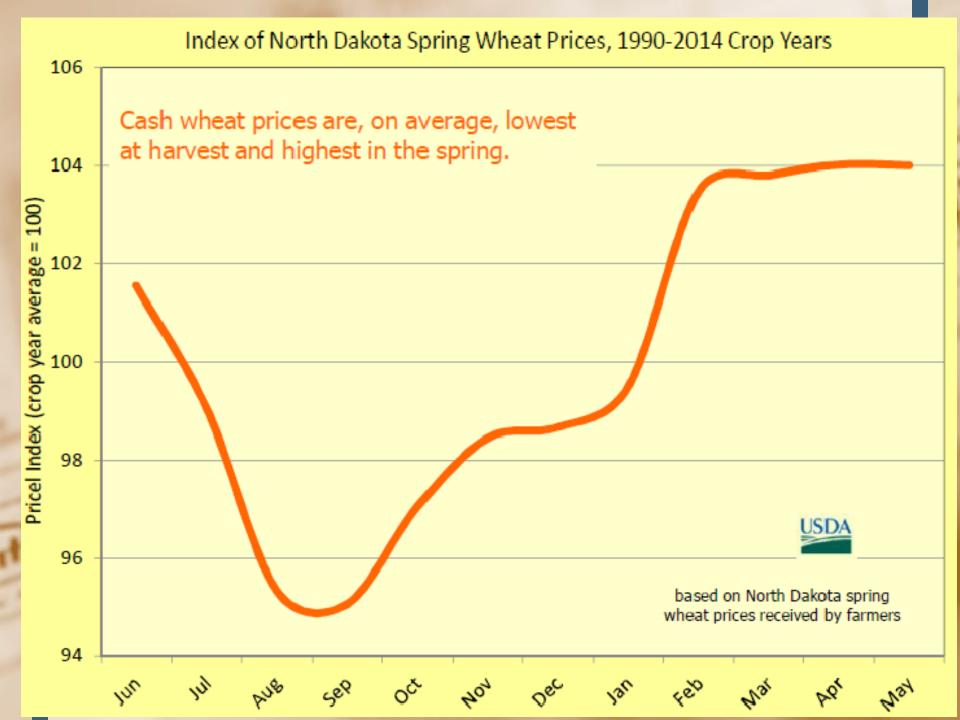

# Marketing Class

-----

DATE DECEMBER 21<sup>ST</sup>, 2020



# Topics for December 21st, 2020

- Current Chart Comparison
- Updates on Grain Prices and Basis/Carry-Review Marketing Plans
- Market Information Outlook



### Index of Iowa Corn Prices, 1990-2014 Crop Years















### Crop Critical Weather Events Monday, Dec 21, 2020

1. Drier conditions stressing developing corn and soybeans, out late week storm will benefit

2. Periods of showers continuing to benefit developing to reproductive corn and soybeans

3. Limited shower activity stressing developing to reproductive corn and soybeans. Showers increasing over the weekend









|             |                          |                          |                          | LOC                      | AL CAS                   | H GRAI                   | N PRICES                 | 5                        |                             |                          |                          |                    |
|-------------|--------------------------|--------------------------|-----------------------