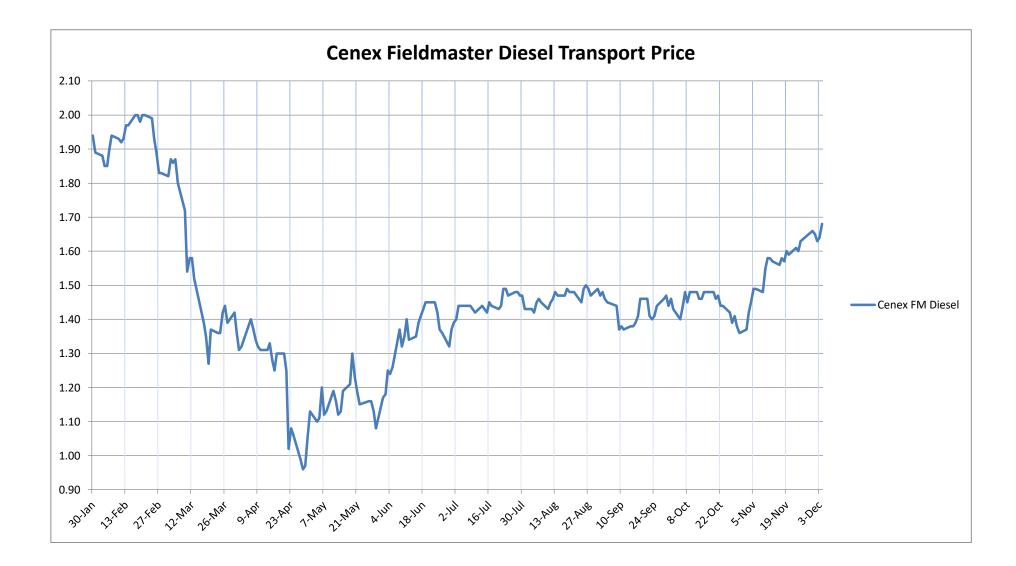

to keep moving them up before announcing another round of sales for 2021.

#### WHEAT COMMENTARY

Like corn and soybeans, wheat markets also had a two-sided trading day as it continues to be a follower. Wheat markets continue to be stuck in a trading range since October as little fresh fundamental news is exciting the market. Large world wheat supplies and concerns of COVD affecting further demand will likely limit rallies into the new year. Still, it is worth watching US and Russian weather along with Russian production and exports. Remember, their February 15th implemented export tax already has Russian wheat prices above its major competitors.

March Chicago wheat settled up 5 cents at \$6.17; March KC closed up 4 cents at \$5.79; and March Minneapolis finished up a penny at \$5.71.