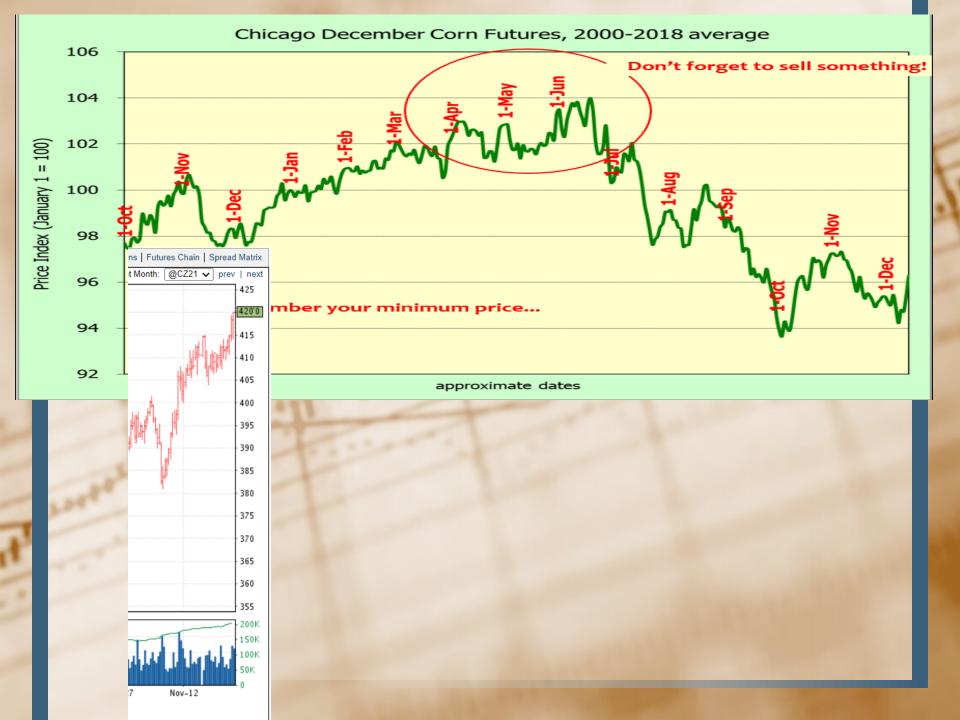

# Marketing Class

-----

DATE DECEMBER 21<sup>ST</sup>, 2020



# Topics for December 21st, 2020

- Current Chart Comparison
- Updates on Grain Prices and Basis/Carry-Review Marketing Plans
- Market Information Outlook



### Index of Iowa Corn Prices, 1990-2014 Crop Years















### Crop Critical Weather Events Monday, Dec 21, 2020

1. Drier conditions stressing developing corn and soybeans, out late week storm will benefit

2. Periods of showers continuing to benefit developing to reproductive corn and soybeans

3. Limited shower activity stressing developing to reproductive corn and soybeans. Showers increasing over the weekend









|             |                          |                          |                          | LOC                      | AL CAS                   | H GRAI                   | N PRICES                 | 5                        |                             |                          |                          |                    |
|-------------|------------