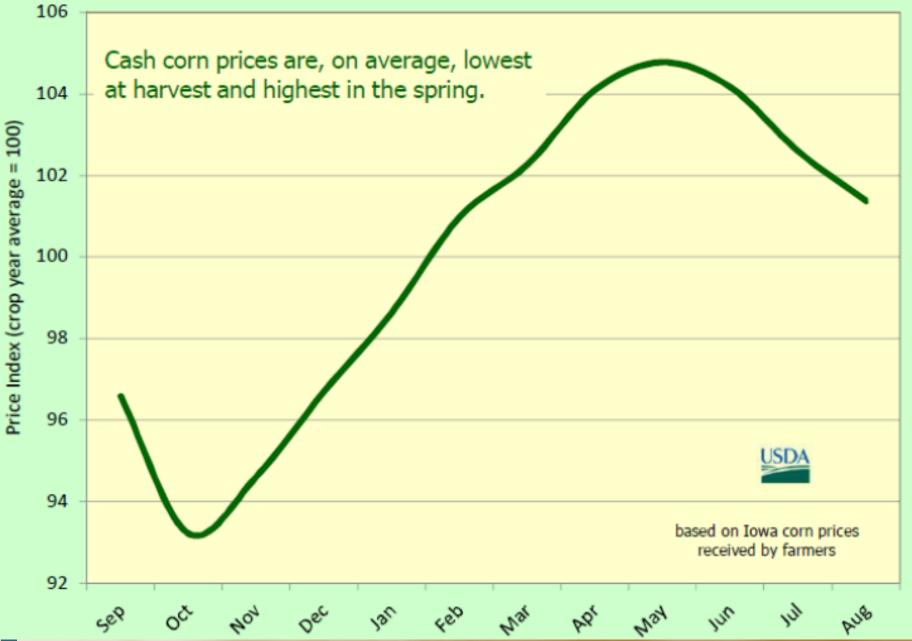

# Marketing Class

-----

DATE DECEMBER 21<sup>ST</sup>, 2020



# Topics for December 21st, 2020

- Current Chart Comparison
- Updates on Grain Prices and Basis/Carry-Review Marketing Plans
- Market Information Outlook



### Index of Iowa Corn Prices, 1990-2014 Crop Years















### Crop Critical Weather Events Monday, Dec 21, 2020

1. Drier conditions stressing developing corn and soybeans, out late week storm will benefit

2. Periods of showers continuing to benefit developing to reproductive corn and soybeans

3. Limited shower activity stressing developing to reproductive corn and soybeans. Showers increasing over the weekend









|             |                          |                          |                          | LOC                      | AL CAS                   | H GRAI                   | N PRICES                 | 5                        |                             |                          |                          |                    |
|-------------|--------------------------|--------------------------|-------------